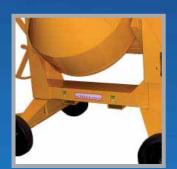

## Large Heavy Duty Site Mixers

ALTRAD BarOmix

X

LUFT

- Extra heavy duty and robust chassis designed to withstand the worst site conditions.
  - Extra rigid and reinforced drum to prevent distortion.
    3 different drum sizes to suit all requirements.
    - Foot operated tip lock for added safety and control.
- Numerous lifting points and Towbar for easy transportation.